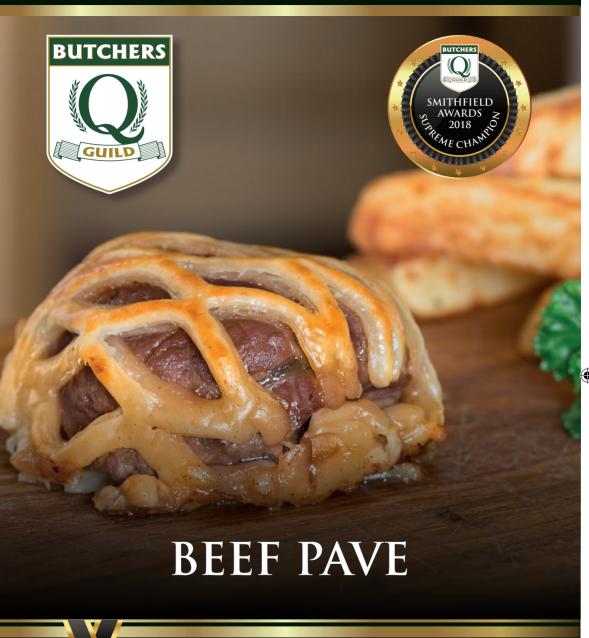

## **BEEF PAVE**

## **Cooking Instructions**

Cook each Pave in the centre of a pre heated oven at 180°C for 25-30 minutes, rest for 3 minutes before serving with steamed green veg and chunky chips.

For more great recipe ideas from the Q Guild visit www.qguild.co.uk/recipes